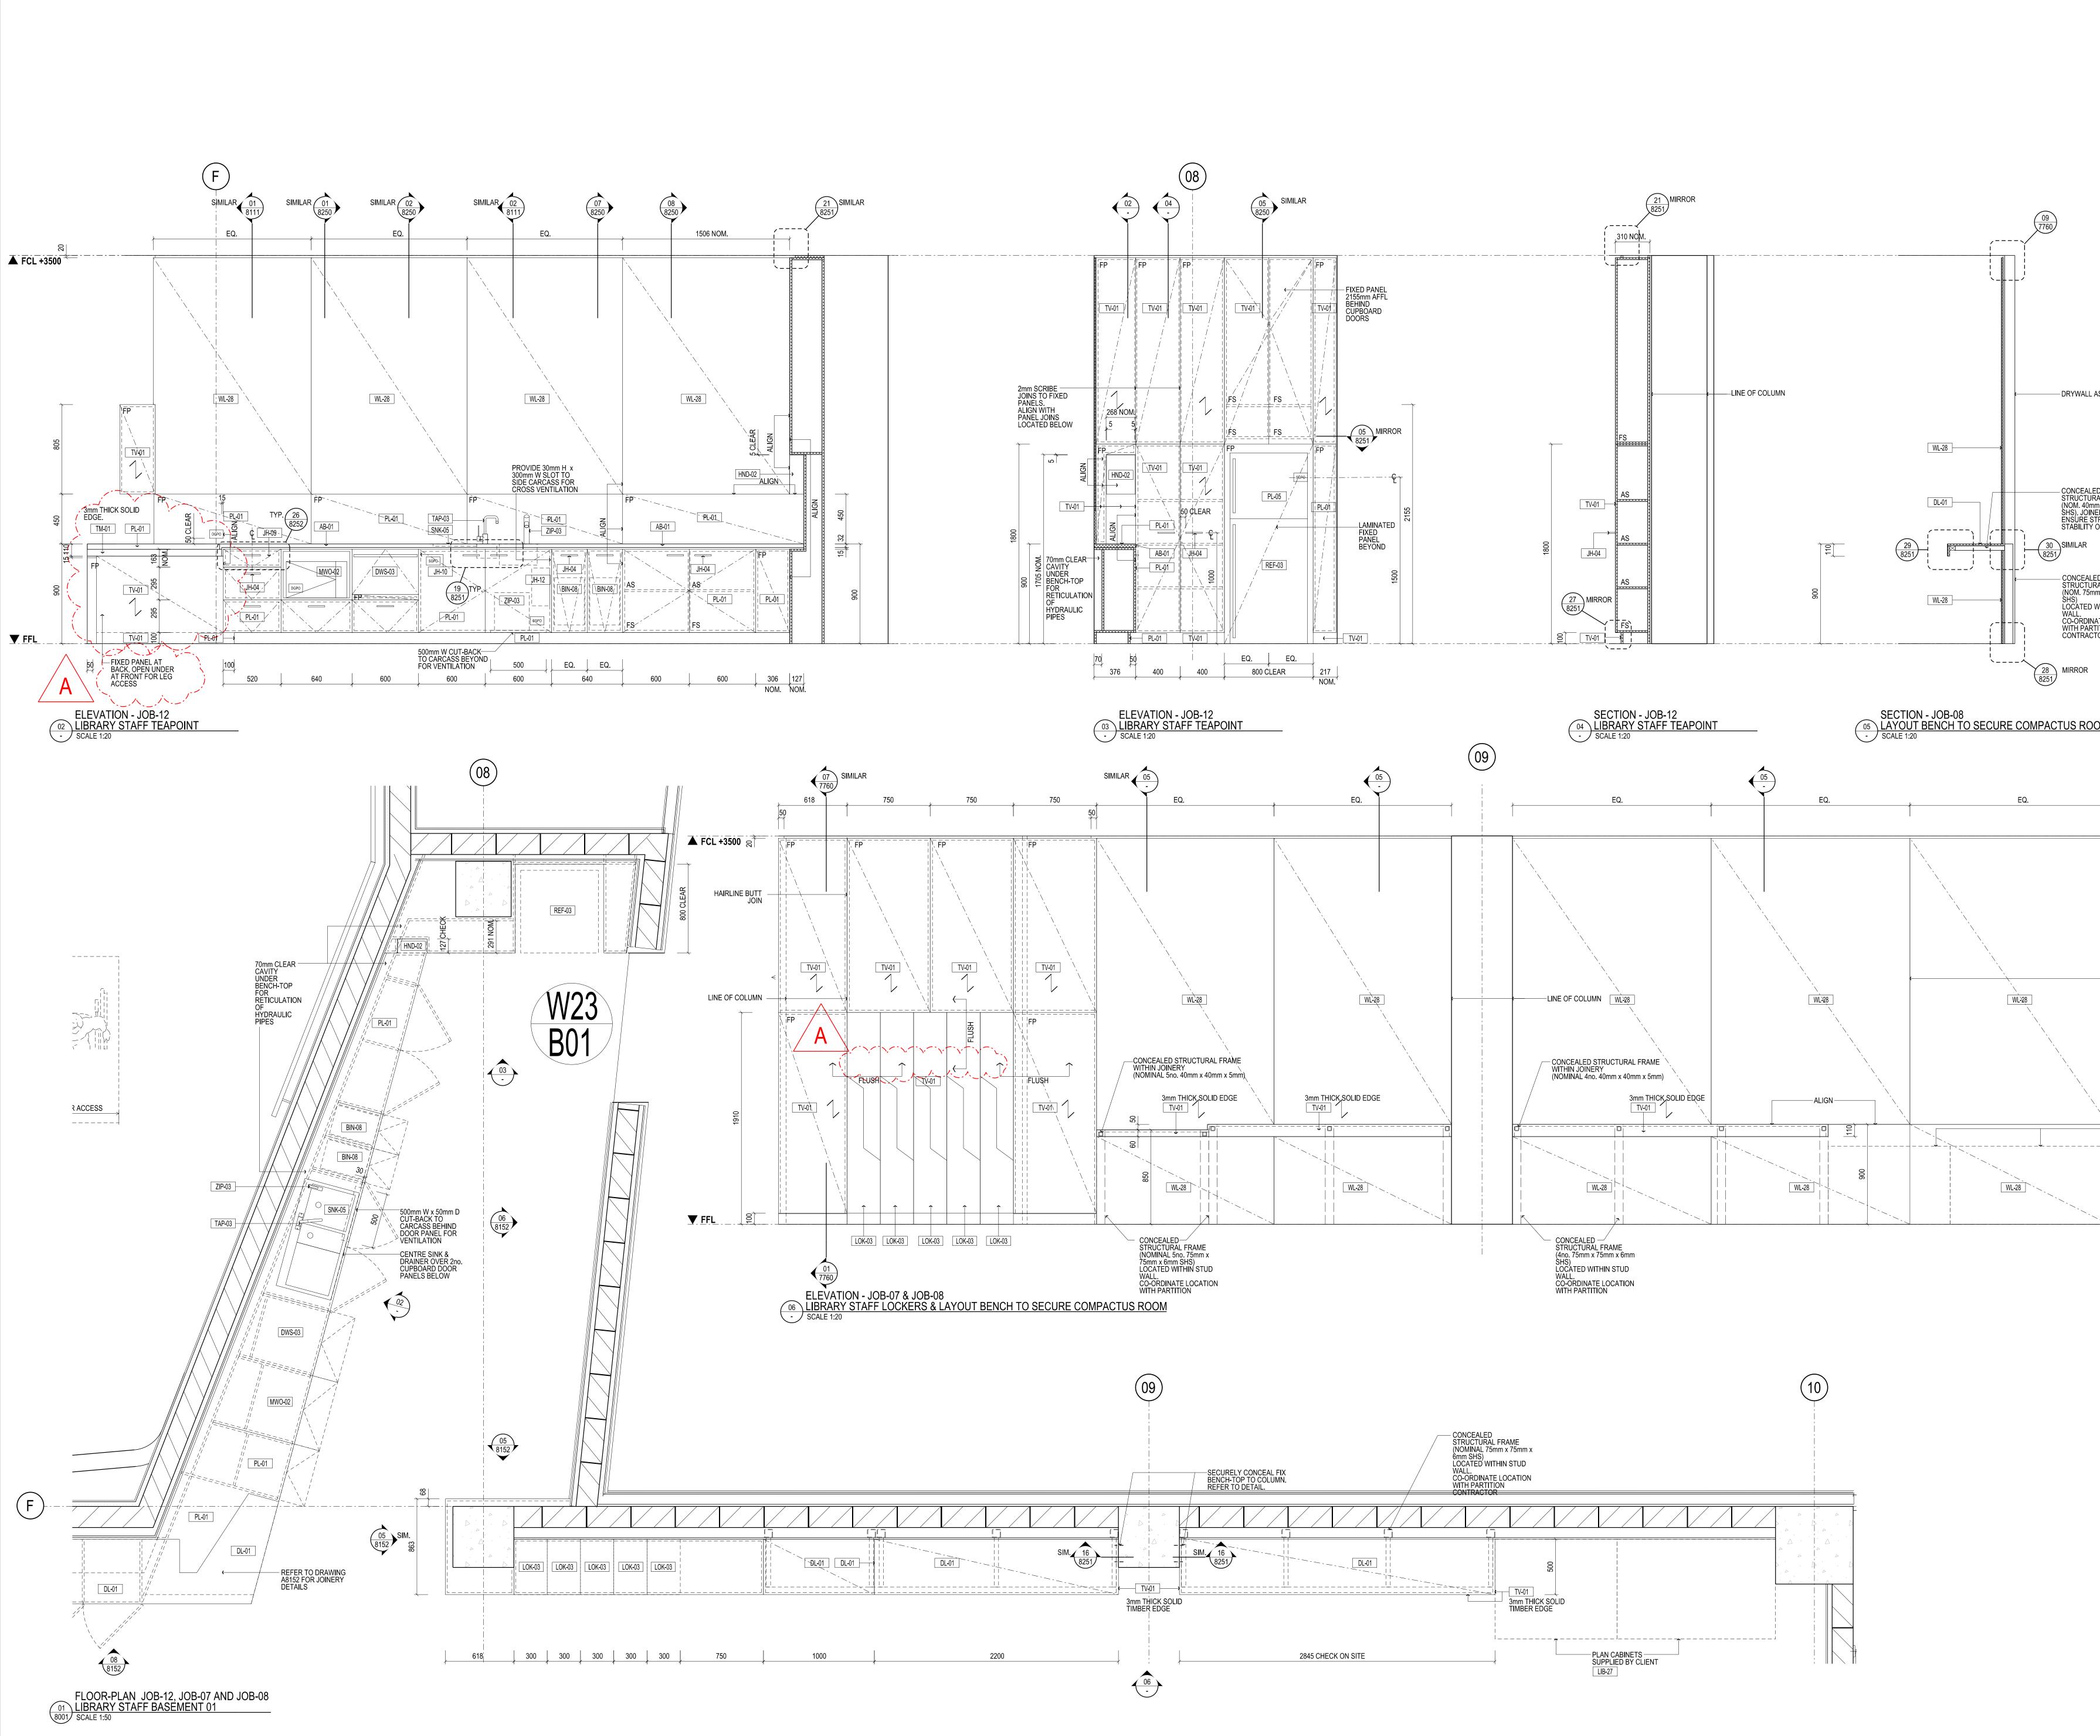

|                                                                                                             |                                                                                                                                                                                                                                                                                                                                                                                                                                                                      |                                                           | COI<br>ALL<br>SHA                                             | NTRACTO<br>SHOP DR                                                                                                                              | RS SHALL \<br>RAWINGS SI                   | VERIFY JOB DIME<br>HALL BE SUBMITT<br>PRIOR TO THE R                                                                         | OLLED COPY U                                                                         | / JOB COMMENCE | ES.<br>IANUFACT<br>INGS SIGN | rure<br>Ned                      |  |  |
|-------------------------------------------------------------------------------------------------------------|----------------------------------------------------------------------------------------------------------------------------------------------------------------------------------------------------------------------------------------------------------------------------------------------------------------------------------------------------------------------------------------------------------------------------------------------------------------------|-----------------------------------------------------------|---------------------------------------------------------------|-------------------------------------------------------------------------------------------------------------------------------------------------|--------------------------------------------|------------------------------------------------------------------------------------------------------------------------------|--------------------------------------------------------------------------------------|----------------|------------------------------|----------------------------------|--|--|
|                                                                                                             | BY THE CONSULTANT. FIGURED DIMENSIONS SHALL TAKE PRECEDENCE OVER SCALED. THIS<br>DRAWING SHOULD BE READ IN CONJUNCTION WITH ALL RELEVANT CONTRACT, SPECIFICATIONS<br>AND DRAWINGS COPYRIGHT OF THIS DRAWING IS VESTED IN WARDLE<br>General Notes<br>18mm 'E1' MDF CARCASS THROUGHOUT UNLESS OTHERWISE NOTED.<br>ALL-NON EXPOSED CARCASS TO BE MATCHING LAMINATE UNLESS                                                                                               |                                                           |                                                               |                                                                                                                                                 |                                            |                                                                                                                              |                                                                                      |                |                              |                                  |  |  |
|                                                                                                             |                                                                                                                                                                                                                                                                                                                                                                                                                                                                      |                                                           |                                                               | ALL-NON EXPOSED CARCASS TO BE MATCHING LAMINATE UNLESS<br>OTHERWISE NOTED.<br>ALL NON EXPOSED CARCASS TO BE BLACK LAMINATE TO JOINERY RECEIVING |                                            |                                                                                                                              |                                                                                      |                |                              |                                  |  |  |
|                                                                                                             | ALL NON EXPOSED CARCASS TO BE BLACK LAMINATE TO JOINERY RECEIVING<br>TIMBER VENEER FINISH, REFER MATERIALS SCHEDULE PL-05<br>ALL NON EXPOSED CARCASS TO BE WHITE LAMINATE TO JOINERY RECEIVING                                                                                                                                                                                                                                                                       |                                                           |                                                               |                                                                                                                                                 |                                            |                                                                                                                              |                                                                                      |                |                              |                                  |  |  |
|                                                                                                             | ALL NON EXPOSED CARCASS TO BE WHITE LAMINATE TO JOINERY RECEIVING<br>STAINLESS STEEL CLADDING. REFER MATERIALS SCHEDULE PL-01<br>ALL EXPOSED EDGES TO TIMBER VENEER PANELS 'TV-01' TO RECEIVE 3mm                                                                                                                                                                                                                                                                    |                                                           |                                                               |                                                                                                                                                 |                                            |                                                                                                                              |                                                                                      |                |                              |                                  |  |  |
|                                                                                                             | THK MATCHING SOLID EDGES, UNLESS OTHERWISE NOTED.                                                                                                                                                                                                                                                                                                                                                                                                                    |                                                           |                                                               |                                                                                                                                                 |                                            |                                                                                                                              |                                                                                      |                |                              |                                  |  |  |
|                                                                                                             | SPLIT BATTENS TO BE 12mm UNLESS OTHERWISE NOTED.                                                                                                                                                                                                                                                                                                                                                                                                                     |                                                           |                                                               |                                                                                                                                                 |                                            |                                                                                                                              |                                                                                      |                |                              |                                  |  |  |
|                                                                                                             | OTHERWISE NOTED<br>REFER TO '1300 - MATERIALS SCHEDULE' FOR A DESCRIPTION OF THE                                                                                                                                                                                                                                                                                                                                                                                     |                                                           |                                                               |                                                                                                                                                 |                                            |                                                                                                                              |                                                                                      |                |                              |                                  |  |  |
|                                                                                                             | MATERIAL CODES AS SHOWN ON THIS DRAWING. TV-00<br>REFER TO '1400 - FIXTURES, FITTINGS & EQUIPMENT SCHEDULE' FOR A                                                                                                                                                                                                                                                                                                                                                    |                                                           |                                                               |                                                                                                                                                 |                                            |                                                                                                                              |                                                                                      |                |                              |                                  |  |  |
|                                                                                                             | DESCRIPTION OF THE FF&E CODES AS SHOWN ON THIS DRAWING. JOH-00<br>ALL JOINERY LOCKS TO BE JH-02 UNLESS OTHERWISE NOTED.                                                                                                                                                                                                                                                                                                                                              |                                                           |                                                               |                                                                                                                                                 |                                            |                                                                                                                              |                                                                                      |                |                              |                                  |  |  |
|                                                                                                             | REFER TO DRAWING AR7300 FOR MOUNTING HEIGHTS FOR ALL SERVICES<br>FIXTURES, UNLESS OTHERWISE DIMENSIONED ON THE JOINERY ELEVATIONS.                                                                                                                                                                                                                                                                                                                                   |                                                           |                                                               |                                                                                                                                                 |                                            |                                                                                                                              |                                                                                      |                |                              |                                  |  |  |
| RYWALL AS SPECIFI                                                                                           |                                                                                                                                                                                                                                                                                                                                                                                                                                                                      | ALL CORNER JUNCTIONS TO BE MITRED UNLESS OTHERWISE NOTED. |                                                               |                                                                                                                                                 |                                            |                                                                                                                              |                                                                                      |                |                              |                                  |  |  |
|                                                                                                             | ALL UPHOLSTERY STITCHING TOO MATCH FABRIC COLOUR UNLESS<br>OTHERWISE NOTED                                                                                                                                                                                                                                                                                                                                                                                           |                                                           |                                                               |                                                                                                                                                 |                                            |                                                                                                                              |                                                                                      |                |                              |                                  |  |  |
|                                                                                                             |                                                                                                                                                                                                                                                                                                                                                                                                                                                                      |                                                           | ARR                                                           | ANGEM                                                                                                                                           | ENT PLA                                    |                                                                                                                              | JNCTION WITH A                                                                       |                |                              |                                  |  |  |
|                                                                                                             |                                                                                                                                                                                                                                                                                                                                                                                                                                                                      |                                                           |                                                               | NECESSARY<br>FS = FIXED SHELF                                                                                                                   |                                            |                                                                                                                              |                                                                                      |                |                              |                                  |  |  |
| NOCTORAL FRAME<br>NOM. 40mm x 40mm x 5mm<br>SHS). JOINER TO<br>INSURE STRUCTURAL<br>ITABILITY OF BENCH-TOP. |                                                                                                                                                                                                                                                                                                                                                                                                                                                                      |                                                           |                                                               | AS = ADJUSTABLE SHELF<br>FP = FIXED PANEL                                                                                                       |                                            |                                                                                                                              |                                                                                      |                |                              |                                  |  |  |
| IMILAR                                                                                                      |                                                                                                                                                                                                                                                                                                                                                                                                                                                                      |                                                           |                                                               |                                                                                                                                                 |                                            | AXIMUM WIDT                                                                                                                  | H 2mm                                                                                |                |                              |                                  |  |  |
| CONCEALED<br>STRUCTURAL FRAME<br>NOM. 75mm x 75mm x                                                         | c 6mm                                                                                                                                                                                                                                                                                                                                                                                                                                                                |                                                           |                                                               |                                                                                                                                                 |                                            |                                                                                                                              | IONS MUST BE                                                                         |                |                              | Y                                |  |  |
| SHS)<br>.OCATED WITHIN STU<br>VALL.<br>CO-ORDINATE LOCAT<br>VITH PARTITION                                  |                                                                                                                                                                                                                                                                                                                                                                                                                                                                      |                                                           | TYP.                                                          | 1. = NON<br>. = TYPI(                                                                                                                           | CAL                                        |                                                                                                                              |                                                                                      |                |                              |                                  |  |  |
| CONTRACTOR                                                                                                  |                                                                                                                                                                                                                                                                                                                                                                                                                                                                      |                                                           | MIRF                                                          | = SIMIL<br>R. = MIR<br>= FINISH                                                                                                                 | ROR                                        | LING LEVEL                                                                                                                   |                                                                                      |                |                              |                                  |  |  |
| <i>I</i> IRROR                                                                                              |                                                                                                                                                                                                                                                                                                                                                                                                                                                                      |                                                           | SSL                                                           |                                                                                                                                                 | CTURAL                                     | OR LEVEL<br>SLAB LEVEL                                                                                                       |                                                                                      |                |                              |                                  |  |  |
| <u>JS ROOM</u>                                                                                              |                                                                                                                                                                                                                                                                                                                                                                                                                                                                      |                                                           |                                                               |                                                                                                                                                 |                                            | F GRAIN / LINI                                                                                                               | SH                                                                                   |                |                              |                                  |  |  |
| <u>(</u>                                                                                                    | 10                                                                                                                                                                                                                                                                                                                                                                                                                                                                   |                                                           |                                                               |                                                                                                                                                 |                                            |                                                                                                                              |                                                                                      |                |                              |                                  |  |  |
|                                                                                                             |                                                                                                                                                                                                                                                                                                                                                                                                                                                                      |                                                           |                                                               |                                                                                                                                                 |                                            |                                                                                                                              |                                                                                      |                |                              |                                  |  |  |
|                                                                                                             |                                                                                                                                                                                                                                                                                                                                                                                                                                                                      |                                                           | -                                                             |                                                                                                                                                 |                                            |                                                                                                                              |                                                                                      |                |                              |                                  |  |  |
|                                                                                                             |                                                                                                                                                                                                                                                                                                                                                                                                                                                                      |                                                           |                                                               |                                                                                                                                                 |                                            |                                                                                                                              |                                                                                      |                |                              |                                  |  |  |
|                                                                                                             |                                                                                                                                                                                                                                                                                                                                                                                                                                                                      |                                                           |                                                               |                                                                                                                                                 |                                            |                                                                                                                              |                                                                                      |                |                              |                                  |  |  |
|                                                                                                             |                                                                                                                                                                                                                                                                                                                                                                                                                                                                      |                                                           | A<br>09                                                       | SG<br>SG                                                                                                                                        | -                                          | FOR CONST                                                                                                                    |                                                                                      |                | -                            | 20.12.13<br>28.03.13             |  |  |
|                                                                                                             |                                                                                                                                                                                                                                                                                                                                                                                                                                                                      |                                                           | 08<br>07<br>06                                                | SG<br>SG<br>SG                                                                                                                                  | 90% C                                      | CD - TENDER<br>D ISSUE<br>D ISSUE                                                                                            | ISSUE                                                                                |                | -                            | 07.09.12<br>10.08.12<br>13.07.12 |  |  |
| ç                                                                                                           |                                                                                                                                                                                                                                                                                                                                                                                                                                                                      | PANELS<br>—— LINE OF COLUMN                               | 05<br>04<br>03                                                | SG<br>SG<br>SG                                                                                                                                  | 25% C                                      | D ISSUE<br>D ISSUE<br>DD ISSUE                                                                                               |                                                                                      |                | -<br>-<br>-                  | 01.06.12<br>20.04.12<br>24.02.12 |  |  |
|                                                                                                             |                                                                                                                                                                                                                                                                                                                                                                                                                                                                      |                                                           |                                                               |                                                                                                                                                 | GEOM                                       | S & REFEREN<br>IETRY UPDAT<br>JT REVISED, I                                                                                  |                                                                                      | ATED           |                              |                                  |  |  |
|                                                                                                             |                                                                                                                                                                                                                                                                                                                                                                                                                                                                      |                                                           | 02<br>01                                                      | SG<br>SG                                                                                                                                        |                                            | IN DEVELOPM                                                                                                                  | ENT ISSUE                                                                            |                | -<br>-                       | 20.01.12<br>22.12.11             |  |  |
|                                                                                                             |                                                                                                                                                                                                                                                                                                                                                                                                                                                                      |                                                           | Rev                                                           | Issue                                                                                                                                           | Revisio                                    | on Description                                                                                                               |                                                                                      |                | Amd                          | Date                             |  |  |
|                                                                                                             |                                                                                                                                                                                                                                                                                                                                                                                                                                                                      | PLAN CABINETS<br>SUPPLIED BY CLIENT                       |                                                               | B                                                                                                                                               | ro                                         | oki                                                                                                                          | ield                                                                                 |                | 3                            |                                  |  |  |
|                                                                                                             |                                                                                                                                                                                                                                                                                                                                                                                                                                                                      | LIB-27                                                    |                                                               |                                                                                                                                                 |                                            |                                                                                                                              | LEX                                                                                  | 494° C   114   |                              |                                  |  |  |
| ×.                                                                                                          |                                                                                                                                                                                                                                                                                                                                                                                                                                                                      |                                                           |                                                               |                                                                                                                                                 |                                            |                                                                                                                              |                                                                                      |                |                              |                                  |  |  |
|                                                                                                             |                                                                                                                                                                                                                                                                                                                                                                                                                                                                      |                                                           |                                                               | NADA<br>1920<br>Street<br>Bosto                                                                                                                 | AA<br>Washingt<br>t No.2<br>n<br>achusetts | Te<br>ton +1<br>Fa<br>+1<br>5 Er                                                                                             | A A<br>elephone<br>617 442 6232<br>icsimile<br>888 442 1417<br>nail<br>da@nadaaa.com |                |                              |                                  |  |  |
|                                                                                                             | SourceSource25 Rokeby Street, Collingwood, Victoria 3066 AustraliaTel : +61 3 8662 0400© 2012 John Wardle ArchitectsCollCollCollCollCollCollCollCollCollCollCollCollCollCollCollCollCollCollCollCollCollCollCollCollCollCollCollCollCollCollCollCollCollCollCollCollCollCollCollCollCollCollCollCollCollCollCollCollCollCollCollCollCollCollCollCollCollCollCollCollCollCollCollCollCollCollCollCollCollCollCollCollCollCollCollCollCollCollCollCollCollCollCollColl |                                                           |                                                               |                                                                                                                                                 |                                            |                                                                                                                              |                                                                                      |                |                              |                                  |  |  |
|                                                                                                             |                                                                                                                                                                                                                                                                                                                                                                                                                                                                      |                                                           | <sup>Client</sup> University of Melbourne<br>Parkville Campus |                                                                                                                                                 |                                            |                                                                                                                              |                                                                                      |                |                              |                                  |  |  |
|                                                                                                             |                                                                                                                                                                                                                                                                                                                                                                                                                                                                      |                                                           |                                                               |                                                                                                                                                 |                                            | <ul> <li>Project Faculty of Architecture<br/>Building and Planning</li> <li>Title JOINERY DETAILS<br/>B01 LIBRARY</li> </ul> |                                                                                      |                |                              |                                  |  |  |
|                                                                                                             |                                                                                                                                                                                                                                                                                                                                                                                                                                                                      |                                                           |                                                               |                                                                                                                                                 |                                            | Project No.                                                                                                                  | 0913                                                                                 | 3              | Scale                        | ,<br>1:20 @ A0<br>1:40 @ A2      |  |  |
|                                                                                                             |                                                                                                                                                                                                                                                                                                                                                                                                                                                                      |                                                           |                                                               |                                                                                                                                                 | 7                                          | Drawing No.                                                                                                                  | AR8                                                                                  | -              | Revis                        | _                                |  |  |
|                                                                                                             |                                                                                                                                                                                                                                                                                                                                                                                                                                                                      |                                                           |                                                               | Dec 201                                                                                                                                         |                                            | Drwn KW                                                                                                                      |                                                                                      |                | Chck                         |                                  |  |  |
|                                                                                                             |                                                                                                                                                                                                                                                                                                                                                                                                                                                                      |                                                           |                                                               | NAME -                                                                                                                                          |                                            | 2 C.O                                                                                                                        | NSTR                                                                                 |                |                              | N                                |  |  |
|                                                                                                             |                                                                                                                                                                                                                                                                                                                                                                                                                                                                      |                                                           |                                                               |                                                                                                                                                 |                                            |                                                                                                                              |                                                                                      |                |                              | . 1                              |  |  |